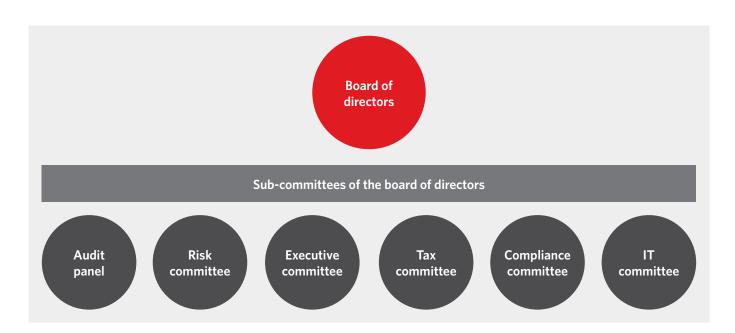

#### Our governance team

We have a rigorous internal governance architecture, which is facilitated through several governance committees that report to our board of directors. The various committees are set out in the diagram below: