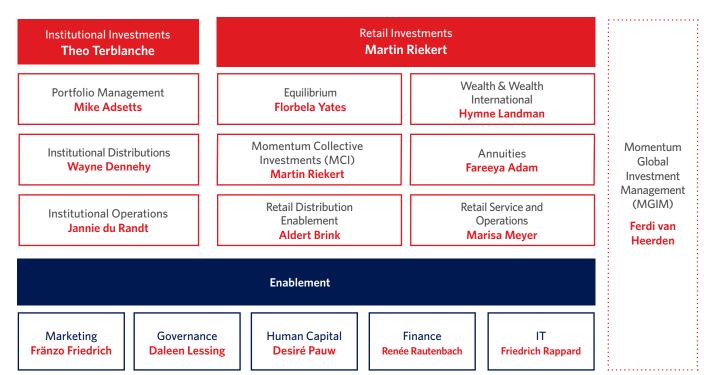

with our institutional clients, such as retirement funds, since 2011 and individuals are also benefitting greatly from the skills and expertise we gained with this approach.

#### Who we are

#### Our history

Momentum Investments was established on 1 December 2010, as a direct result of Momentum Metropolitan consolidating all its investment capabilities. We have deep roots in multi- and single investment manager disciplines and we are proud that we introduced multi-manager investment management to the South African market.

We offer a brand that has a strong reputation for ethics, honesty, integrity and transparency, as well as stability and governance. The security of the Momentum Metropolitan Life Limited balance sheet offers protection that few others can.

#### Our executive team





#### Our governance team

We have a rigorous internal governance architecture, which is facilitated through several governance committees that report to our board of directors. The various committees are set out in the diagram below:





**Head: Governance**Daleen Lessing

Head of Business Momentum Head of Wealth Investment Head Compliance Consult and Retirement Compliance and of Risk Analyst Compliance Fund Legal Risk Attribution **Elmien Werner** Bernard Jackie **Hettie Joubert** Leander **Pieterse** Drotsky Snyman

#### Our track record

The investment team has earned their stripes:



Note: \*30 June 2023



# **Abbreviations**

| IEO  | International Endowment Option        |
|------|---------------------------------------|
| IIO  | International Investment Option       |
| MGIM |